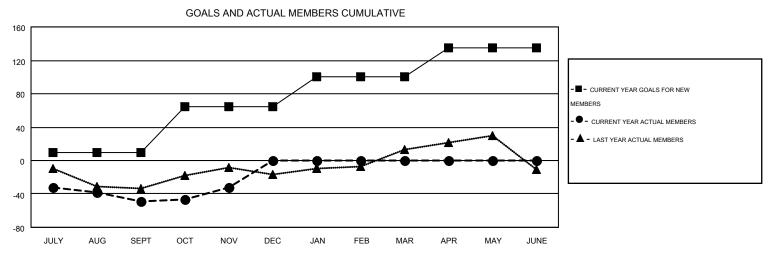

## MONTHLY MEMBERSHIP PROGRESS REPORT

Multiple District 44

Results as of: 11/30/2016

**LOCATION: NEW HAMPSHIRE** 

|               |                  | Clubs             |                  |                       | Members       |                    |                                        |                    |                  |
|---------------|------------------|-------------------|------------------|-----------------------|---------------|--------------------|----------------------------------------|--------------------|------------------|
|               | RESU             | LTS FOR 2016-2017 | ,                | RESULTS FOR 2016-2017 |               |                    |                                        |                    |                  |
| QUARTER       | NEW CLUB<br>GOAL | NEW CLUBS         | DROPPED<br>CLUBS | NET<br>GAIN/LOSS      | QUARTER       | NEW MEMBER<br>GOAL | CHARTER AND<br>NEW<br>MEMBERS<br>ADDED | DROPPED<br>MEMBERS | NET<br>GAIN/LOSS |
| JULY/AUG/SEPT | 0                | 0                 | 0                | 0                     | JULY/AUG/SEPT | 10                 | 49                                     | 98                 | -49              |
| OCT/NOV/DEC   | 1                | 0                 | 0                | 0                     | OCT/NOV/DEC   | 55                 | 56                                     | 39                 | 17               |
| JAN/FEB/MAR   | 0                | 0                 | 0                | 0                     | JAN/FEB/MAR   | 35                 | 0                                      | 0                  | 0                |
| APR/MAY/JUNE  | 1                | 0                 | 0                | 0                     | APR/MAY/JUNE  | 35                 | 0                                      | 0                  | 0                |