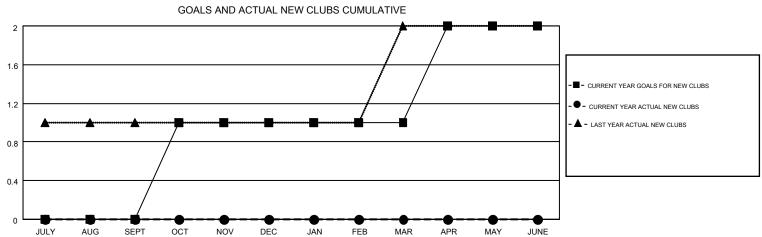

## MONTHLY MEMBERSHIP PROGRESS REPORT

Multiple District 44

Results as of: 11/30/2016

**LOCATION: NEW HAMPSHIRE** 

|               |                  | Clubs             |                  |                       | Members       |                    |                                        |                    |                  |
|---------------|------------------|-------------------|------------------|-----------------------|---------------|--------------------|----------------------------------------|--------------------|------------------|
|               | RESU             | LTS FOR 2016-2017 | ,                | RESULTS FOR 2016-2017 |               |                    |                                        |                    |                  |
| QUARTER       | NEW CLUB<br>GOAL | NEW CLUBS         | DROPPED<br>CLUBS | NET<br>GAIN/LOSS      | QUARTER       | NEW MEMBER<br>GOAL | CHARTER AND<br>NEW<br>MEMBERS<br>ADDED | DROPPED<br>MEMBERS | NET<br>GAIN/LOSS |
| JULY/AUG/SEPT | 0                | 0                 | 0                | 0                     | JULY/AUG/SEPT | 10                 | 49                                     | 98                 | -49              |
| OCT/NOV/DEC   | 1                | 0                 | 0                | 0                     | OCT/NOV/DEC   | 55                 | 56                                     | 39                 | 17               |
| JAN/FEB/MAR   | 0                | 0                 | 0                | 0                     | JAN/FEB/MAR   | 35                 | 0                                      | 0                  | 0                |
| APR/MAY/JUNE  | 1                | 0                 | 0                | 0                     | APR/MAY/JUNE  | 35                 | 0                                      | 0                  | 0                |